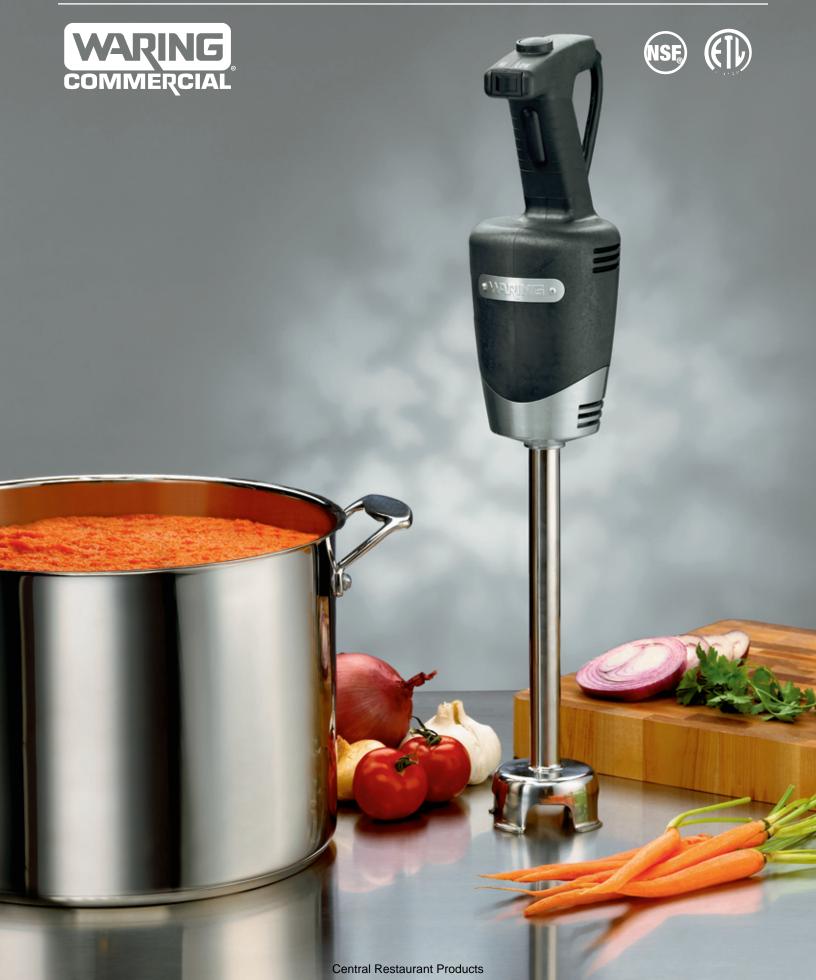

## QUIK STIK PLUS<sup>™</sup> 10" Immersion Blender – WSB40

## **Features**

- Heavy-Duty Motor High Efficiency ½ HP Motor, 350 Watts, 18,000 RPMs processing speed on High
- 2-Speed Control High and Low speeds help to accomplish any task with ease from light mixtures to puréeing, whipping and emulsifying
- **Lightweight and Ergonomic** Rubberized comfort grip and compact sizing allow for safe and controlled operation
- All-Purpose Stainless Steel Blade & Shaft optimally designed for the most efficient blending