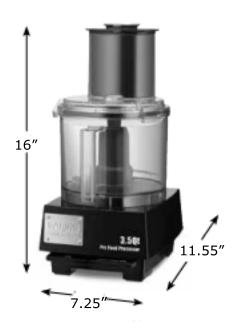

## **Specifications**

| Item      | Electrical             | Listings           | <b>Dimensions</b> (H" x W" x D") | Warranty                                          |
|-----------|------------------------|--------------------|----------------------------------|---------------------------------------------------|
| WFP14SCND | 120 VAC, 60 Hz, 6 Amps | UL, ETL Sanitation | ,                                | Limited Five Year Motor<br>Two Year Parts & Labor |
|           |                        |                    |                                  |                                                   |