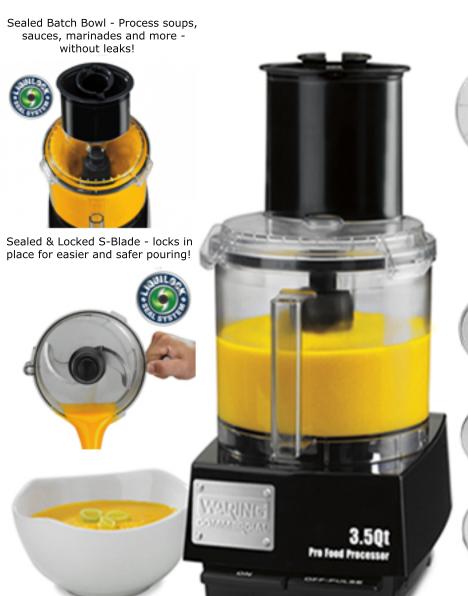

### **Features**

- LiquiLock<sup>™</sup> sealed, clear-view 3.5-quart batch bowl
- Extra-large feed chute/funnel and food pusher
- Large bowl capacities for large-volumes
- High-performance 1 HP motor
- Easy ON and PULSE/OFF control paddles
- Stainless steel drive shaft
- Slice, shred, grate, purée, chop and more!

# 3.5 Qt Batch Bowl Food Processor with LiquiLock™ Seal System WFP14SCND

# 3.5 Quart Batch Bowl Food Processor with LiquiLock ™ Seal System wfp14SCND