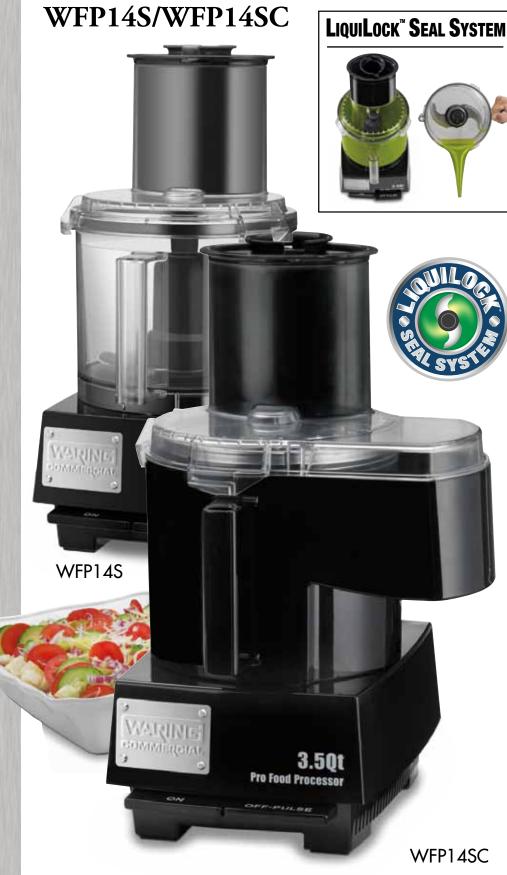

# WFP14S/WFP14SC

#### 3.5 Quart Batch Bowl Food Processor – WFP14S

### 3.5 Quart Combination Continuous-Feed/Batch Bowl Processor - WFP14SC

#### Waring® Commercial Food Processors

This food processor line features the same performance and reliability you have come to trust in Waring® Commercial. With over 70 years in the commercial food service business, backed by 300 service centers and a growing list of accessories, Waring delivers value as well as great food results. Along with standard processing discs and blade, this line features the new LiquiLock™ Seal System that holds liquids in the bowl while processing and keeps the S-blade in the bowl while pouring! With these added benefits and a continuous-feed option, the WFP14S and WFP14SC have unparalleled versatility that no kitchen should do without.

#### **Important Features**

• Sealed, clear-view 3.5-qt batch bowl – Process soups, sauces, marinades and more, without leaks. You'll know when it's done because you'll see it. Our high-impact, unbreakable and scratch-resistant polycarbonate lets you see into the bowl, and it's durable too. Put the bowl in your dishwasher when you're done, or hand-wash it if you like. It's lighter than metal, but it's built for tough use and has a single handle for easy lift and balance. .

#### • NOW INCLUDING EXCLUSIVE NEW ACCESSORIES!

Sealed S-blade with LiquiLock™ Seal System – Blade locks in place for easier, safer pouring. Will chop, mince, purée, liquefy, and more, while minimizing spillage