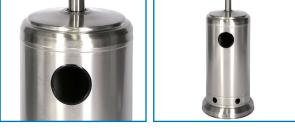

#### **FEATURES:**

- Stainless steel body
- Elegant design
- Anti-tilt switch, and automatic shut-off device
- Has wheels for moving with ease
- 20 lb. propane tank required
- Aluminum Reflector

OMCAN INC.