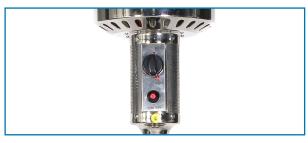

#### **FEATURES:**

- Stainless steel body
- Elegant design
- Anti-tilt switch, and automatic shut-off device
- Has wheels for moving with ease
- 20 lb. propane tank required
- Aluminum Reflector

OMCAN INC.