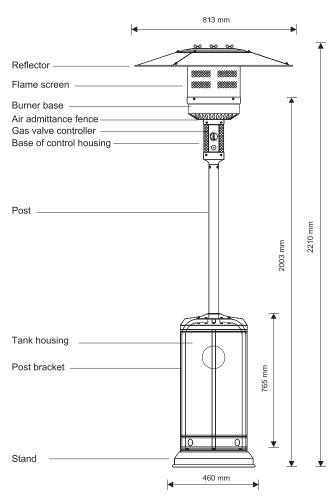

### **TECHNICAL SPECIFICATIONS**

| Item             | 47595                                       |
|------------------|---------------------------------------------|
| Model            | PH-CN-2210-S                                |
| BTU & Power      | 48,000 BTU   13 kW                          |
| Fuel & Tank      | Propane Only   20 lbs tank required         |
| Consumption/Flux | 945 g/hr                                    |
| Heating Area     | 113 - 175 sq. ft.                           |
| Net Weight       | 33.1 lbs   15 kg                            |
| Gross Weight     | 37.5 lbs   17 kg                            |
| Dimensions       | 32" x 32" x 87"<br>815 x 815 x 2210 mm      |
| Gross Dimensions | 11.1" x 11.1" x 34.3"<br>460 x 460 x 870 mm |
|                  |                                             |