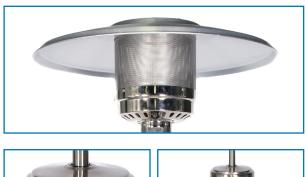

### OUTDOOR EQUIPMENT PYRAMID STYLE PATIO HEATER

#### **FEATURES:**

- Stainless steel body
- Elegant design
- Anti-tilt switch, and automatic shut-off device
- Has wheels for moving with ease
- 20 lb. propane tank required
- Aluminum Reflector

OMCAN INC.