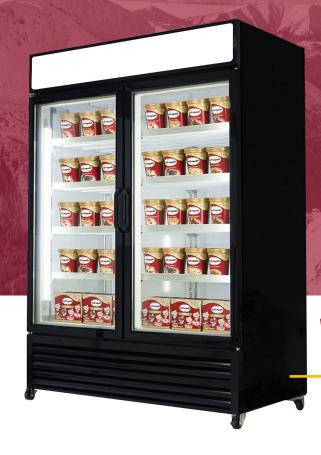

## GLASS DOOR FREEZER

Signature Series

NGF-122-H

Dimensions: 54.5" x 29.5" x 78.5"

CFC-Free

Double pane tempered glass

More efficient evaporator motor and condenser

Easy to clean

Heavy duty shelving

Exterior LED sign light & interior lighting

Digital temperature control

Higher quality compressor

Thicker Housing

## GLASS DOOR FREEZER

Signature Series

NGF-122-H

**WARRANTY: 3 YEARS PARTS AND LABOUR, 2 ADDITIONAL YEARS** ON THE COMPRESSOR

| MODEL                         | NGF-122-H             |
|-------------------------------|-----------------------|
| Capacity (Litres)             | 1225                  |
| Capacity (Cubic Feet)         | 43                    |
| Exterior Unit Dimensions (in) | 54.5" x 29.5" x 78.5" |
| Exterior Unit Dimensions (cm) | 138.5 x 75 x 199.5    |
| Adjustable Shelves            | 8                     |
| Swivel Casters                | Yes                   |
| Net Weight                    | 485 lbs (133 kg)      |
| Voltage                       | 110-115V/60Hz         |
| Amperes                       | 9.4                   |
| Refrigerant (CFC-Free)        | R290                  |