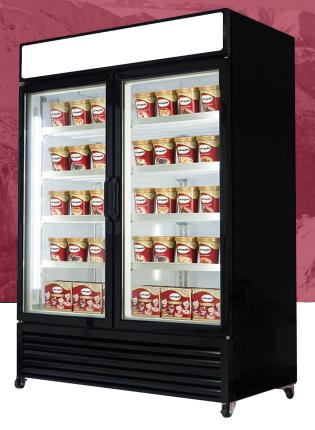

## GLASS DOOR FREEZER

Signature Series

NGF-122-H

Dimensions: 54.5" x 29.5" x 78.5"

CFC-Free

Double pane tempered glass

More efficient evaporator motor and condenser

Easy to clean

Heavy duty shelving

Exterior LED sign light & interior lighting

Digital temperature control

Higher quality compressor

Thicker Housing

## GLASS DOOR FREEZER

Signature Series

NGF-122-H

**WARRANTY: 3 YEARS PARTS AND LABOUR, 2 ADDITIONAL YEARS** ON THE COMPRESSOR

| MODEL                         | NGF-122-H             |
|-------------------------------|-----------------------|
| Capacity (Litres)             | 1225                  |
| Capacity (Cubic Feet)         | 43                    |
| Exterior Unit Dimensions (in) | 54.5" x 29.5" x 78.5" |
| Exterior Unit Dimensions (cm) | 138.5 x 75 x 199.5    |
| Adjustable Shelves            | 8                     |
| Swivel Casters                | Yes                   |
| Net Weight                    | 485 lbs (133 kg)      |
| Voltage                       | 110-115V/60Hz         |
| Amperes                       | 9.4                   |
| Refrigerant (CFC-Free)        | R290                  |