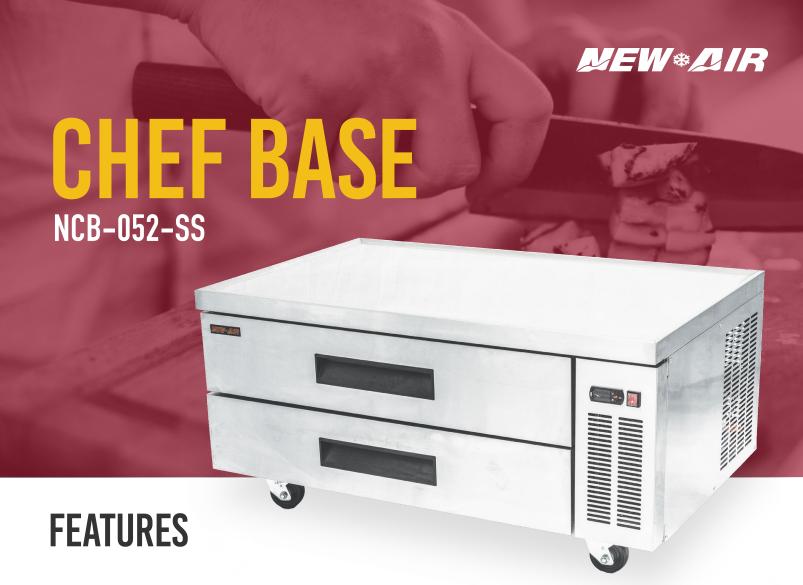

960 L Capacity / 34 Cubic Ft.

Adjustable temperature set point and defrost frequency

Temperature Range (°C): 0.5-5

Stainless steel interior (304 grade) and exterior (430 grade)

Each drawer fits 3 full-size 12x20 pans

Standard heavy duty casters

Easy to clean due to the rounded corner design inside the cabinet

Easy installation, no plumbing required

One piece cabinet top with drip resistant "V" edge protects against spills

Easy to open drawers (each drawer is on tracks and rollers) with heavy-duty pull handle

DESIGN AND SPECIFICATIONS CAN CHANGE WITHOUT PRIOR NOTICE FOR PRODUCT IMPROVEMENT

| MODEL                             | NCB-052-SS                      |
|-----------------------------------|---------------------------------|
| Capacity (Cubic Feet)             | 34                              |
| Capacity (Litres)                 | 960                             |
| Exterior Unit Dimensions (in)     | 52" (w) x 32.5" (d) x 25.5" (h) |
| Exterior Unit Dimensions (cm)     | 132 (w) x 58.5 (d) x 65 (h)     |
| Shipping Dimensions with Box (in) | 55" (w) x 35" (d) x 28" (h)     |
| Shipping Dimensions with Box (cm) | 140 (w) x 89 (d) x 71 (h)       |
| GN Pans                           | 6                               |
| Swivel Casters                    | Yes (2 with brakes)             |
| Size of Casters                   | 2.5" diameter (6.5 cm)          |
| Voltage                           | 115V/60HZ                       |
| Input Power (W)                   | 285                             |
| Amperes                           | 3                               |
| Temperature                       | 0.5-5 °C                        |
| Refrigerant (CFC-Free)            | R134a                           |
| Compressor                        | 1/4 HP                          |