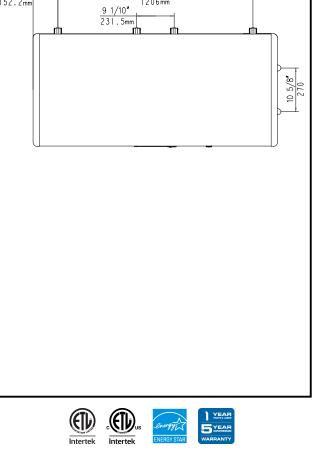

APPROVAL:

D

59 7/16 ' |5|0.4 mm

•

29 3/10" 743 mm

0

47 1/2" |206mm

61

TNG

**EI** = Electrical connection

6" |52.2mm

1**\*** 2.5mm

0

36 1/2" 927mm

6

o

# Chest Freezer Solid Top Freezer, 17 cu.ft , 1 Basket

| Eront                           | Electric                                                                                                                                                                                                                                                                                       |                                                                                                                                                                                              |
|---------------------------------|------------------------------------------------------------------------------------------------------------------------------------------------------------------------------------------------------------------------------------------------------------------------------------------------|----------------------------------------------------------------------------------------------------------------------------------------------------------------------------------------------|
|                                 | Supply voltage:<br>738231 (KCCF170WH)<br>Electrical power, max:<br>Plug type:                                                                                                                                                                                                                  | 115 V/1 ph/60 Hz<br>0.2 kW<br>USA NEMA 1-15P                                                                                                                                                 |
|                                 | Capacity:                                                                                                                                                                                                                                                                                      |                                                                                                                                                                                              |
| 34 1/14 <sup>•</sup><br>865.5mm | Gross capacity:                                                                                                                                                                                                                                                                                | 17.3 cu.feet                                                                                                                                                                                 |
| ∞                               | Key Information:                                                                                                                                                                                                                                                                               |                                                                                                                                                                                              |
| Side                            | External dimensions, Width:<br>External dimensions, Depth:<br>External dimensions, Height:<br>Condenser type:<br>Automatic Defrost Cooling<br>System:<br>Compressor Horsepower:<br>Freezer baskets (Number/Type):<br>Control<br>Warranty<br>Net weight:<br>Shipping width:<br>Shipping height: | 59 1/2" (1511.3 mm)<br>29 5/16" (744.22 mm)<br>36 1/2" (927.1 mm)<br>Static<br>No<br>1/5<br>1 / Wire<br>Mechanical<br>1/5 Years<br>170 lbs (77 kg)<br>30 1/2" (775 mm)<br>41 1/32" (1042 mm) |
|                                 | Shipping weight:<br>Shipping volume:                                                                                                                                                                                                                                                           | 110 lbs (50 kg)<br>45.14 ft³ (1.28 m³)                                                                                                                                                       |
|                                 | Refrigeration Data                                                                                                                                                                                                                                                                             |                                                                                                                                                                                              |
| Tan                             | Temperature display location:<br>Temperature range:<br>Refrigerant type:                                                                                                                                                                                                                       | Internal<br>-15 to 10 °F<br>R290                                                                                                                                                             |