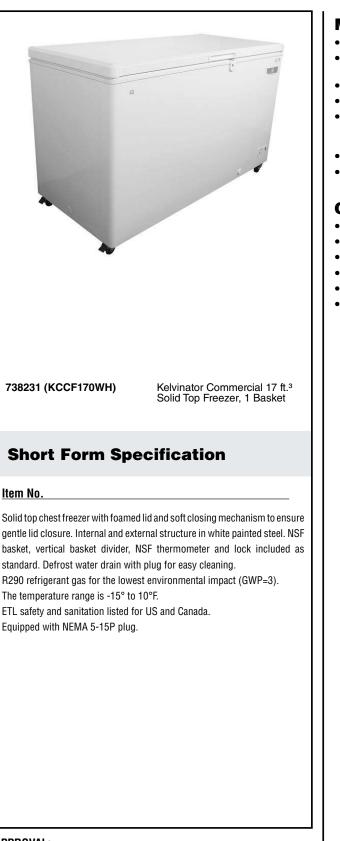

#### COMMERCIAL

## Chest Freezer Solid Top Freezer, 17 cu.ft , 1 Basket

| EM #    |
|---------|
| IODEL # |
| AME #   |
| IS #    |
| IA #    |

### Main Features

- Temperature range of -15 to +10 F°
- Hydrocarbon refrigerant gas R290 for the lowest environmental impact (GWP=3) CFC and HCFC free.
- Low energy consumption
- Mechanical control panel with adjustable temperature
- Included as standard 1 NSF® certified temperature gauge and 1 NSF® certified basket (including one vertical divider) durable and reliable for safety in food storage
- Removable rubber bumper guards
- Bottom drain with plug for easy interior cleaning and defrost water discharge

#### Construction

- · Foamed lid for best insulation and product robustness
- Soft closing lid mechanism
- Static condenser
- Exterior and Interior finish in white painted steel
- Locking lid and key protect the contents of the unit
- Mounted on heavy-duty casters, two locking to keep unit in place but allows position adjusting.

# Chest Freezer Solid Top Freezer, 17 cu.ft , 1 Basket

| Eront                           | Electric                                                                                                                                                                                                                                                                                       |                                                                                                                                                                                              |
|---------------------------------|------------------------------------------------------------------------------------------------------------------------------------------------------------------------------------------------------------------------------------------------------------------------------------------------|----------------------------------------------------------------------------------------------------------------------------------------------------------------------------------------------|
|                                 | Supply voltage:<br>738231 (KCCF170WH)<br>Electrical power, max:<br>Plug type:                                                                                                                                                                                                                  | 115 V/1 ph/60 Hz<br>0.2 kW<br>USA NEMA 1-15P                                                                                                                                                 |
|                                 | Capacity:                                                                                                                                                                                                                                                                                      |                                                                                                                                                                                              |
| 34 1/14 <sup>•</sup><br>865.5mm | Gross capacity:                                                                                                                                                                                                                                                                                | 17.3 cu.feet                                                                                                                                                                                 |
| ∞                               | Key Information:                                                                                                                                                                                                                                                                               |                                                                                                                                                                                              |
| Side                            | External dimensions, Width:<br>External dimensions, Depth:<br>External dimensions, Height:<br>Condenser type:<br>Automatic Defrost Cooling<br>System:<br>Compressor Horsepower:<br>Freezer baskets (Number/Type):<br>Control<br>Warranty<br>Net weight:<br>Shipping width:<br>Shipping height: | 59 1/2" (1511.3 mm)<br>29 5/16" (744.22 mm)<br>36 1/2" (927.1 mm)<br>Static<br>No<br>1/5<br>1 / Wire<br>Mechanical<br>1/5 Years<br>170 lbs (77 kg)<br>30 1/2" (775 mm)<br>41 1/32" (1042 mm) |
|                                 | Shipping weight:<br>Shipping volume:                                                                                                                                                                                                                                                           | 110 lbs (50 kg)<br>45.14 ft³ (1.28 m³)                                                                                                                                                       |
|                                 | Refrigeration Data                                                                                                                                                                                                                                                                             |                                                                                                                                                                                              |
| Tan                             | Temperature display location:<br>Temperature range:<br>Refrigerant type:                                                                                                                                                                                                                       | Internal<br>-15 to 10 °F<br>R290                                                                                                                                                             |

Chest Freezer Solid Top Freezer, 17 cu.ft , 1 Basket

The company reserves the right to make modifications to the products without prior notice. All information correct at time of printing.