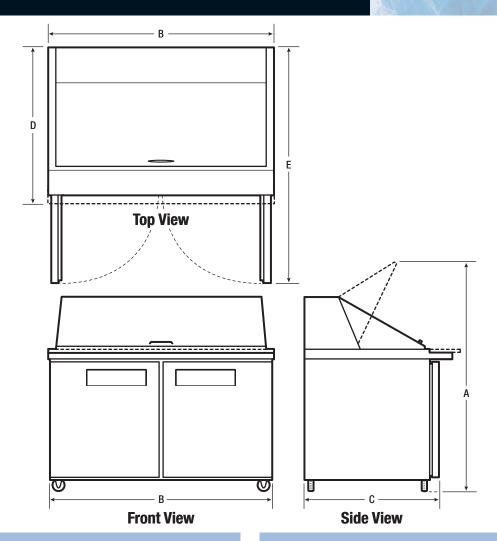

# **EXTERIOR DIMENSIONS**

| Height with Lid Open (w/ Casters) A              | 52"     |  |
|--------------------------------------------------|---------|--|
| Width <b>B</b>                                   | 46-3/4" |  |
| Depth (Including Door&Handle) <b>C</b>           | 29"     |  |
| Overall Depth (Including Cutting Board) <b>D</b> | 35"     |  |
| Depth (with Door 90° Open) <b>E</b>              | 51"     |  |