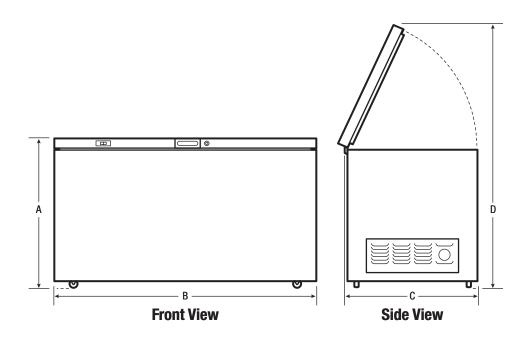

#### EXTERIOR DIMENSIONS

| Height <b>A</b> (Including Casters & Lid) | 37"      |  |
|-------------------------------------------|----------|--|
| Width <b>B</b>                            | 37"      |  |
| Cabinet Depth <b>C</b>                    | 23-1/2"  |  |
| Height (with Lid Open) <b>D</b>           | 55-5/16" |  |