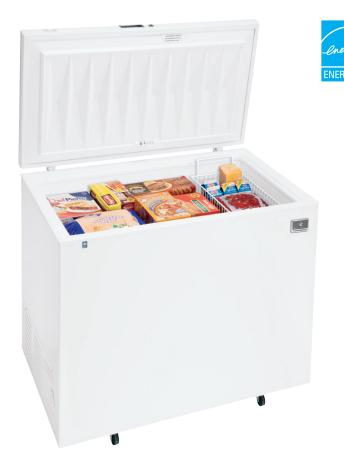

# 7 CU. FT. CHEST FREEZER

## KCCF070QW

**Static Condenser** 

1/6 HP Compressor

Painted Steel Exterior & Interior

**Mechanical Control** 

**Internal Temperature Display** 

Freezer Basket

**Locking Lids & Key** Protect the contents of the unit