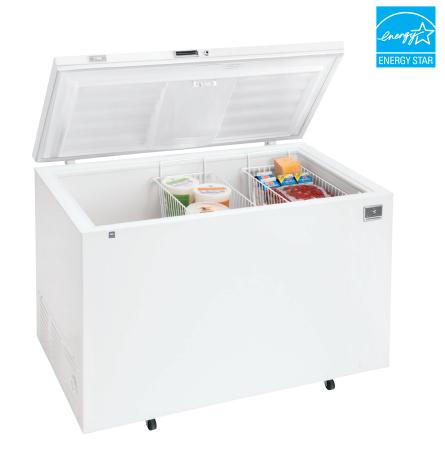

## 16 CU. FT. CHEST FREEZER

### KCCF160QW

**Static Condenser** 

1/5 HP Compressor

Painted Steel Exterior & Interior

**Mechanical Control** 

**Internal Temperature Display** 

Freezer Basket

**Locking Lids & Key** Protect the contents of the unit

**Heavy Duty Casters** 

Durable and reliable for safety in food storage.

#### NSF°-Certified Temperature Gauge

Durable and reliable for safety in food storage.

**Heavy-Duty, Locking Casters** Keeps unit in place but allows position adjusting.