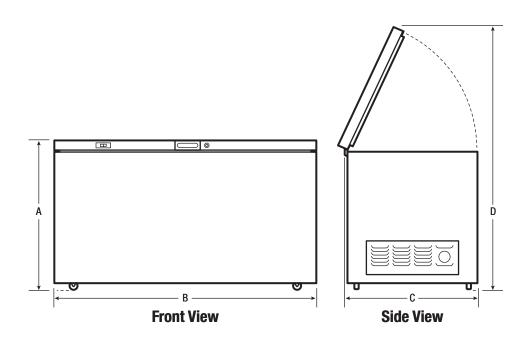

# 16 CU. FT. CHEST FREEZER

Height (with Lid Open)  ${\bf D}$ 

Sanitation Certification

62"

NSF\*

| COMMON PARTS |  |
|--------------|--|
|--------------|--|

| Lock & Key       | 297090100 |
|------------------|-----------|
| NSF" wire basket | 297404901 |
| NSF° thermometer | 297070100 |