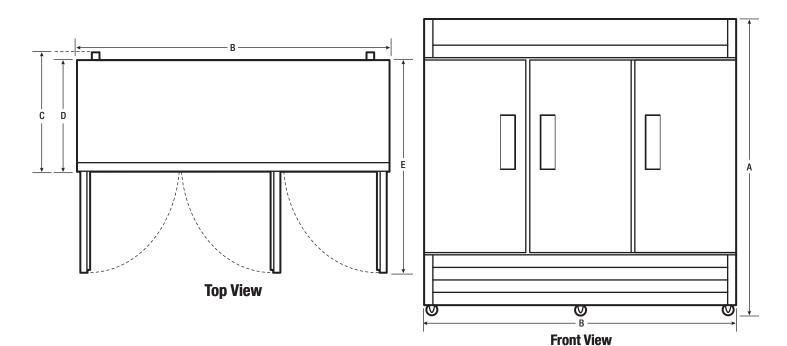

# EXTERIOR DIMENSIONS Height A (Including Casters) 83"

 Width B
 81"

 Overall Depth (Including Door&Handle) C
 32"

 Cabinet Depth D
 29-1/2"

 Depth (with Door 90° Open) E
 57-1/4"