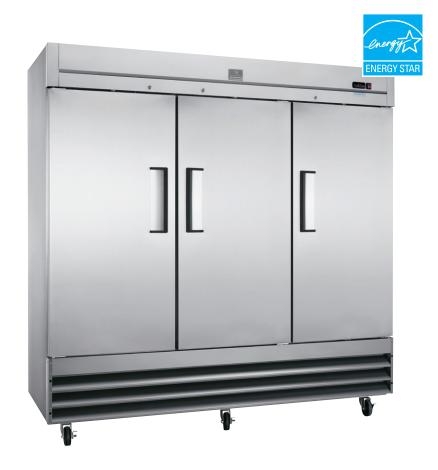

## 72 CU. FT. REACH-IN REFRIGERATOR

## KCBM72RSE

Fin & Tube Condenser improves performance in high temperature environments

**Automatic Defrost Cooling System** provides worry-free performance

**1 HP Compressor** 

Stainless Steel Exterior & Interior

**Electronic Control** 

**External Temperature Display** 

**Removable Door Gaskets** 

**Adjustable Shelves** 

**Self-Closing Doors** with 90-degree stayopen feature

**Lock & Key** protects the contents of the unit

**Heavy Duty Casters** 

#### **TECHNICAL SPECIFICATIONS**

| MODEL                            | KCBM72RSE             |
|----------------------------------|-----------------------|
| Product Line                     | Refrigerator          |
| Capacity (Cu. Ft.)               | 72.0                  |
| Condenser Type                   | Fin & Tube            |
| Automatic Defrost Cooling System | Yes                   |
| Compressor Horsepower            | T                     |
| Exterior Finish                  | Stainless Steel (430) |
| Interior Finish                  | Stainless Steel (304) |
| Shelves (Number/Type)            | 9/Coated Steel        |
| Control                          | Electronic            |
| Temperature Display Location     | External              |
| Temperature Range                | 32 to 50°F            |
| Voltage Rating                   | 115V/60Hz             |
| Run Amps                         | 10.5                  |
| Plug Type                        | NEMA 5-20P            |
| Shipping Weight (Lbs.)           | 659                   |
| Warranty                         | 3 Year/5 Year         |