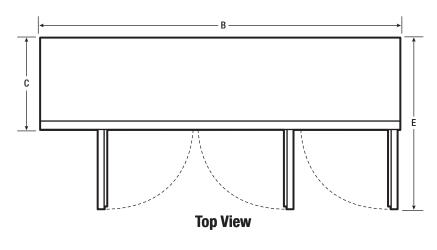

#### **EXTERIOR DIMENSIONS**

| Height <b>A</b>                                | 36"     |
|------------------------------------------------|---------|
| Width <b>B</b>                                 | 72-7/8" |
| Overall Depth (Including Door&Handle) <b>C</b> | 24-1/2" |
| Cabinet Depth <b>D</b>                         | 24-1/2" |
| Depth (with Door 90° Open) <b>E</b>            | 43"     |