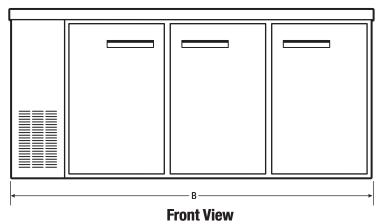

#### **EXTERIOR DIMENSIONS**

| Height <b>A</b>                                | 36"     |
|------------------------------------------------|---------|
| Width <b>B</b>                                 | 72-7/8" |
| Overall Depth (Including Door&Handle) <b>C</b> | 24-1/2" |
| Cabinet Depth <b>D</b>                         | 24-1/2" |
| Depth (with Door 90° Open) <b>E</b>            | 43"     |