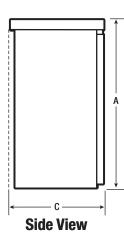

#### **EXTERIOR DIMENSIONS**

| Height <b>A</b>                                | 36"     |
|------------------------------------------------|---------|
| Width <b>B</b>                                 | 72-7/8" |
| Overall Depth (Including Door&Handle) <b>C</b> | 24-1/2" |
| Cabinet Depth <b>D</b>                         | 24-1/2" |
| Depth (with Door 90° Open) <b>E</b>            | 43"     |