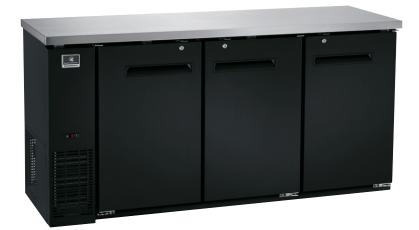

## 19.6 CU. FT. BACK BAR REFRIGERATOR

## KCBB72SB

**Fin & Tube Condenser** improves performance in high temperature environments

**Automatic Defrost Cooling System** provides worry-free performance

1/3 HP Compressor

Painted Steel Exterior/ Stainless Steel Interior

**Mechanical Control** 

**Adjustable Shelves** Vinyl-Coated Steel

**Stay-Open Self-Closing Doors** 

**Locking Doors & Key** protect the contents of the unit