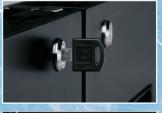

## 19.6 CU. FT. BACK BAR REFRIGERATOR

## KCBB72SB

**Fin & Tube Condenser** improves performance in high temperature environments

**Automatic Defrost Cooling System** provides worry-free performance

1/3 HP Compressor

Painted Steel Exterior/ Stainless Steel Interior

**Mechanical Control** 

**Adjustable Shelves** Vinyl-Coated Steel

**Stay-Open Self-Closing Doors** 

**Locking Doors & Key** protect the contents of the unit









#### **Mechanical Control**

Select temperatures as required.



# **Locking Doors**

Secure the inventory.



#### **Heavy Duty Adjustable Shelves**

Shelves that are easy to handle and keep clean.

#### **TECHNICAL SPECIFICATIONS**

| MODEL                            | KCBB72SB              |
|----------------------------------|-----------------------|
| Product Line                     | Refrigerator          |
| Capacity (Cu. Ft)                | 19.6                  |
| Condenser Type                   | Fin & Tube            |
| Automatic Defrost Cooling System | Yes                   |
| Compressor Horsepower            | 1/3                   |
| Exterior Finish                  | Painted Steel         |
| Interior Finish                  | Stainless Steel (304) |
| Shelves (Number/Type)            | 6/Vinyl-Coated Steel  |
| Control