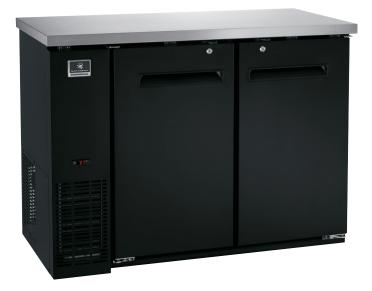

## 11.8 CU. FT. BACK BAR REFRIGERATOR

**Automatic Defrost Cooling System** provides worry-free performance

1/3 HP Compressor

Painted Steel Exterior/ Stainless Steel Interior

**Mechanical Control** 

**Adjustable Shelves** Vinyl-Coated Steel

## 11.8 CU. FT. BACK BAR REFRIGERATOR