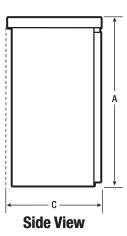

## **EXTERIOR DIMENSIONS**

| Height <b>A</b>                                | 36"     |  |
|------------------------------------------------|---------|--|
| Width <b>B</b>                                 | 48-3/4" |  |
| Overall Depth (Including Door&Handle) <b>C</b> | 24-1/2" |  |
| Cabinet Depth <b>D</b>                         | 24-1/2" |  |
| Depth (with Door 90° Open) <b>E</b>            | 42"     |  |