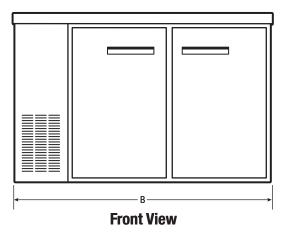

## 11.8 CU. FT. BACK BAR REFRIGERATOR

**Automatic Defrost Cooling System** provides worry-free performance

1/3 HP Compressor

Painted Steel Exterior/ Stainless Steel Interior

**Mechanical Control** 

**Adjustable Shelves** Vinyl-Coated Steel

**Stay-Open Self-Closing Doors** 

**Locking Doors & Key** protect the contents of the unit

## 11.8 CU. FT. BACK BAR REFRIGERATOR

## **EXTERIOR DIMENSIONS**

| Height <b>A</b>                                | 36"     |  |
|------------------------------------------------|---------|--|
| Width <b>B</b>                                 | 48-3/4" |  |
| Overall Depth (Including Door&Handle) <b>C</b> | 24-1/2" |  |
| Cabinet Depth <b>D</b>                         | 24-1/2" |  |
| Depth (with Door 90° Open) <b>E</b>            | 42"     |  |