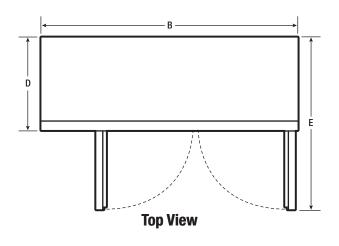

## **EXTERIOR DIMENSIONS**

| Height <b>A</b>                                | 36"     |  |
|------------------------------------------------|---------|--|
| Width <b>B</b>                                 | 48-3/4" |  |
| Overall Depth (Including Door&Handle) <b>C</b> | 24-1/2" |  |
| Cabinet Depth <b>D</b>                         | 24-1/2" |  |
| Depth (with Door 90° Open) <b>E</b>            | 42"     |  |