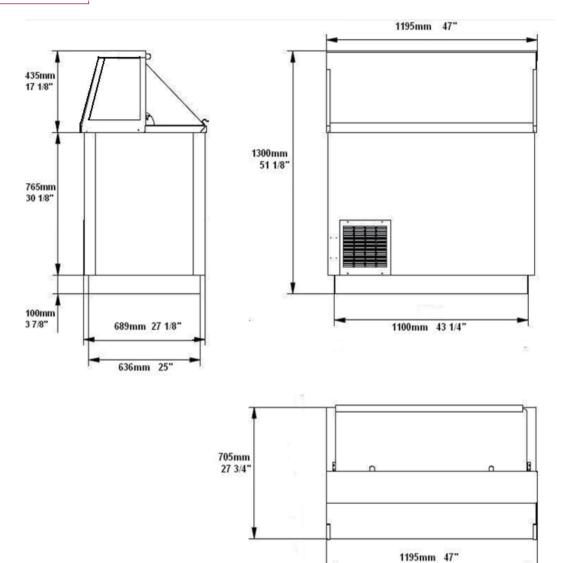

## FICDC-47 Specifications

| Model    | Lids | Capacity<br>3 Gallon (12 L)<br>Tubs |              | Cabinet Dimensions<br>(inches)<br>(mm) |               |                | HP   | Voltage  | Amps | Net<br>Weight<br>(KG) | NEMA Config. |
|----------|------|-------------------------------------|--------------|----------------------------------------|---------------|----------------|------|----------|------|-----------------------|--------------|
|          |      | 12 7                                | Total        | L                                      | D             | Н              |      |          |      | (LBS)                 |              |
| FICDC-47 | 1    | Display<br>8                        | Storage<br>4 | 47<br>1195                             | 27-3/4<br>705 | 51-1/8<br>1300 | 1/4+ | 115/60/1 | 5.16 | 151<br>335            | 5-15P 🕦      |