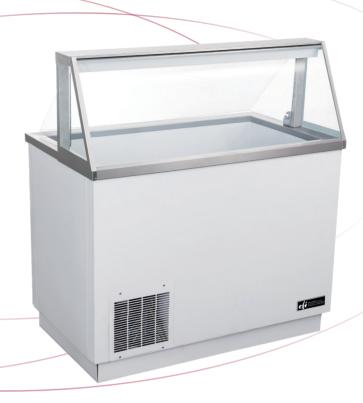

# Ice Cream Dipping Display Freezer

FICDC-47

#### FICDC-47

Features

#### Features:

- CABINET CONSTRUCTION
  - Exterior high quality white powder coat finish on steel
  - ° Interior powder coat finish on aluminum
- Top 300 stainless steel top and attached frame structure.
- Plain glass front and side glass panels provide extra large viewing area to maximize ice cream presentation
- Refrigeration system: R290
- Cold wall refrigeration system.