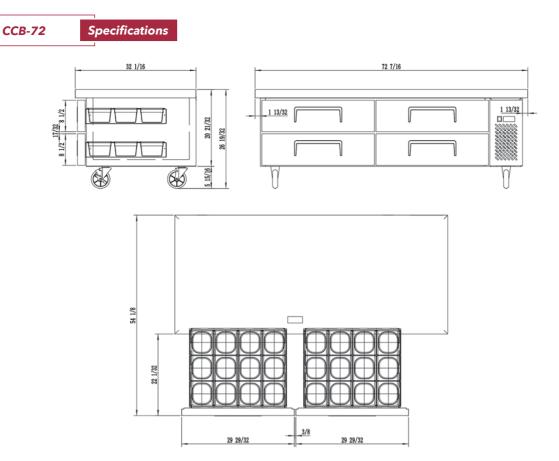

## Warranty:

• Two year parts and labour; Five years on compressor. For full warranty details visit https:// www.efifoodequip.com/warranty-info.php

| Model  | Refrigerant | Drawers | Dimension<br>(mm)<br>(inch) |      |      | HP    | Voltage | Amps | Capacity<br>(L)<br>(Cu Ft.) | Net<br>Weight<br>(KG) | Temperature<br>Range |
|--------|-------------|---------|-----------------------------|------|------|-------|---------|------|-----------------------------|-----------------------|----------------------|
|        |             |         | L                           | D    | Н    |       |         |      | (Cu Ft.)                    | (KG)<br>(LBS)         |                      |
| CCB-72 | R290        | 4       | 1840                        | 815  | 520  | 1.//  | 115/60  | 2.3  | 343                         | 136                   | 1 ~ 3°C              |
|        |             |         | 72.4                        | 32.1 | 20.5 | — 1/6 |         |      | 12.1                        | 299                   | 33 ~ 38°F            |