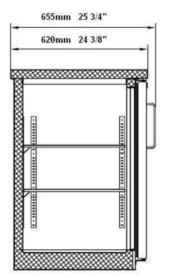

## CBBSGD2-60CC Specifications

| Model            | Doors | Dimension<br>(mm)<br>(inch) |       |       | HP  | Voltage  | Amps | Capacity<br>(L)<br>(Cu Ft.) | Net Weight<br>(KG)<br>(LBS) | Temperature<br>Range | NEMA<br>Config. |
|------------------|-------|-----------------------------|-------|-------|-----|----------|------|-----------------------------|-----------------------------|----------------------|-----------------|
|                  |       | L                           | D     | Н     |     |          |      | (3314)                      | (200)                       |                      |                 |
| CBBSGD2-<br>60CC | 2     | 1546.9                      | 619.8 | 904.2 | 1/3 | 115/60/1 | 6.4  | 447.4                       | 144.7                       | 0.5 ~ 3.3°C          | 5-15P 🕦         |
|                  |       | 60.9                        | 24.4  | 35.6  |     |          |      | 15.8                        | 319                         | 33 ~ 38°F            |                 |