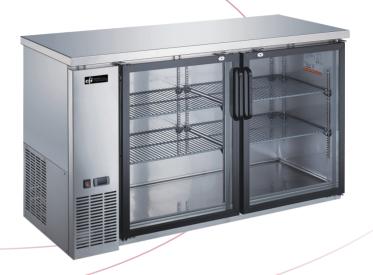

## Back Bar Glass Door Coolers (Stainless Steel)

CBBSGD2-60CC

CBBSGD2-60CC

**Features** 

## Features:

- All steel construction with two exterior options
- Exterior front, side and counter covered in stainless steel
- Counter tops and interiors are made with Type 304 stainless steel
- Door equipped with locks for security
- Self-closing doors equipped to stay open when past 90 degrees
- Adjustable/removable plastic coated shelves
- Refrigeration system holds 33°F to 38°F( -0.5°C

to 3.3°C) for optimum food preservation

- Removable door gasket
- Foamed-in polyurethane cell insulation