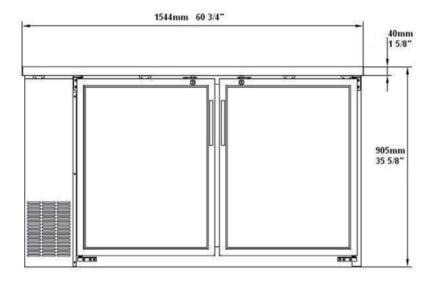

## CBBSGD2-60CC Specifications

| Model            | Doors | Dimension<br>(mm)<br>(inch) |       |       | HP  | Voltage  | Amps | Capacity<br>(L)<br>(Cu Ft.) | Net Weight<br>(KG)<br>(LBS) | Temperature<br>Range | NEMA<br>Config. |
|------------------|-------|-----------------------------|-------|-------|-----|----------|------|-----------------------------|-----------------------------|----------------------|-----------------|
|                  |       | L                           | D     | Н     |     |          |      | (3314)                      | (200)                       |                      |                 |
| CBBSGD2-<br>60CC | 2     | 1546.9                      | 619.8 | 904.2 | 1/3 | 115/60/1 | 6.4  | 447.4                       | 144.7                       | 0.5 ~ 3.3°C          | 5-15P 🕦         |
|                  |       | 60.9                        | 24.4  | 35.6  |     |          |      | 15.8                        | 319                         | 33 ~ 38°F            |                 |