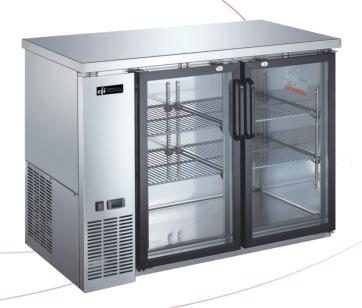

## Back Bar Glass Door Coolers (Stainless Steel)

CBBSGD2-48CC

CBBSGD2-48CC

**Features** 

## Features:

- All steel construction with two exterior options
- Exterior front, side and counter covered in stainless steel
- Counter tops and interiors are made with Type 304 stainless steel
- Door equipped with locks for security
- Self-closing doors equipped to stay open when past 90 degrees
- Adjustable/removable plastic coated shelves
- Refrigeration system holds 33°F to 38°F (-0.5°C