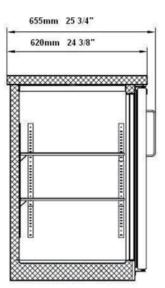

## CBBSGD2-48CC Specifications

| Model            | Doors | Dimension<br>(mm)<br>(inch) |       |       | НР  | Voltage  | Amps  | Capacity<br>(L)<br>(Cu Ft.) | Net Weight<br>(KG)<br>(LBS) | Temperature<br>Range | NEMA<br>Config. |
|------------------|-------|-----------------------------|-------|-------|-----|----------|-------|-----------------------------|-----------------------------|----------------------|-----------------|
|                  |       | L                           | D     | Н     |     |          |       | (00.1.1)                    | (220)                       |                      |                 |
| CBBSGD2-<br>48CC | 2     | 1242.1                      | 619.8 | 904.2 | 1/3 | 115/60/1 | 6.4 - | 334.1                       | 117.9                       | 0.5 ~ 3.3°C          | 5-15P 🕦         |
|                  |       | 48.9                        | 24.4  | 35.6  |     |          |       | 11.8                        | 260                         | 33 ~ 38°F            |                 |