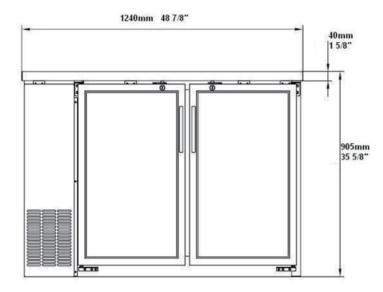

## CBBSGD2-48CC Specifications

| Model            | Doors | Dimension<br>(mm)<br>(inch) |       |       | НР  | Voltage  | Amps  | Capacity<br>(L)<br>(Cu Ft.) | Net Weight<br>(KG)<br>(LBS) | Temperature<br>Range | NEMA<br>Config. |
|------------------|-------|-----------------------------|-------|-------|-----|----------|-------|-----------------------------|-----------------------------|----------------------|-----------------|
|                  |       | L                           | D     | Н     |     |          |       | (00.1.1)                    | (220)                       |                      |                 |
| CBBSGD2-<br>48CC | 2     | 1242.1                      | 619.8 | 904.2 | 1/3 | 115/60/1 | 6.4 - | 334.1                       | 117.9                       | 0.5 ~ 3.3°C          | 5-15P 🕦         |
|                  |       | 48.9                        | 24.4  | 35.6  |     |          |       | 11.8                        | 260                         | 33 ~ 38°F            |                 |