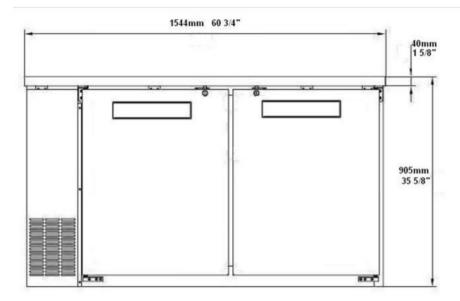

## Warranty

- 2 year parts and labour; 5 years on compressor
- Specifications subject to change without notice.

| Model            | Doors | Dimension<br>(mm)<br>(inch) |       |       | HP  | Voltage  | Amps | Capacity<br>(L) | Net Weight<br>(KG) | NEMA Config.     |
|------------------|-------|-----------------------------|-------|-------|-----|----------|------|-----------------|--------------------|------------------|
|                  |       | L                           | D     | Н     |     |          |      | (Cu Ft.)        | (LBS)              |                  |
| CBBSDR2-<br>60CC | 2     | 1546.9                      | 619.8 | 904.2 | 1/5 | 115/60/1 | 2.88 | 447.4           | 172.3              | 5-15P <b>(i)</b> |
|                  |       | 60.9                        | 24.4  | 35.6  |     |          |      | 15.8            | 380                |                  |