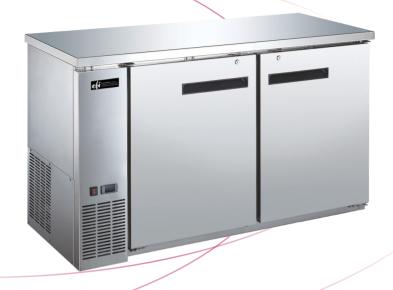

## Back Bar Solid Door Coolers (Stainless Steel)

CBBSDR2-60CC

CBBSDR2-60CC

**Features** 

## **Features**

- All steel construction with two exterior options
  - Exterior front, side and counter covered in Stainless Steel
- Counter tops and interiors are made with Type 304 Stainless Steel
- Recessed handles
- Door equipped with locks for security
- Self-closing doors equipped to stay open when past 90 degrees
- Adjustable/removable plastic coated shelves