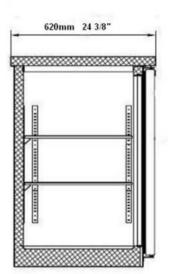

## **Features**

- All steel construction with two exterior options
  - Exterior front, side and counter covered in Stainless Steel
- Counter tops and interiors are made with Type 304 Stainless Steel
- Recessed handles
- Door equipped with locks for security
- Self-closing doors equipped to stay open when past 90 degrees
- Adjustable/removable plastic coated shelves

## Warranty

- 2 year parts and labour; 5 years on compressor
- Specifications subject to change without notice.

| Model            | Doors | Dimension<br>(mm)<br>(inch) |       |       | HP  | Voltage  | Amps | Capacity<br>(L) | Net Weight<br>(KG) | NEMA Config.     |
|------------------|-------|-----------------------------|-------|-------|-----|----------|------|-----------------|--------------------|------------------|
|                  |       | L                           | D     | Н     |     |          |      | (Cu Ft.)        | (LBS)              |                  |
| CBBSDR2-<br>60CC | 2     | 1546.9                      | 619.8 | 904.2 | 1/5 | 115/60/1 | 2.88 | 447.4           | 172.3              | 5-15P <b>(i)</b> |
|                  |       | 60.9                        | 24.4  | 35.6  |     |          |      | 15.8            | 380                |                  |