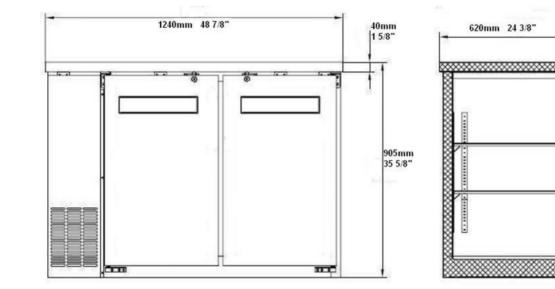

## Warranty

- 2 year parts and labour; 5 years on compressor
- Specifications subject to change without notice.

------

...........

| Model            | Doors | Dimension<br>(mm)<br>(inch) |       |       | HP  | Voltage  | Amps | Capacity<br>(L)<br>(Cu Ft.) | Net Weight<br>(KG)<br>(LBS) | NEMA Config. |
|------------------|-------|-----------------------------|-------|-------|-----|----------|------|-----------------------------|-----------------------------|--------------|
|                  |       | L                           | D     | Н     |     |          |      | (Curt.)                     | (LDS)                       |              |
| CBBSDR2-<br>48CC | 2     | 1242.1                      | 619.8 | 904.2 | 1/5 | 115/60/1 | 3    | 546                         | 142.8                       | 5-15P 🛈      |
|                  |       | 48.9                        | 24.4  | 35.6  |     |          |      | 19                          | 315                         |              |