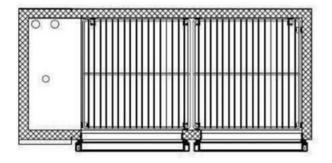

## Warranty

- 2 year parts and labour; 5 years on compressor
- Specifications subject to change without notice.

------

...........

| Model            | Doors | Dimension<br>(mm)<br>(inch) |       |       | HP  | Voltage  | Amps | Capacity<br>(L)<br>(Cu Ft.) | Net Weight<br>(KG)<br>(LBS) | NEMA Config. |
|------------------|-------|-----------------------------|-------|-------|-----|----------|------|-----------------------------|-----------------------------|--------------|
|                  |       | L                           | D     | Н     |     |          |      | (Curt.)                     | (LDS)                       |              |
| CBBSDR2-<br>48CC | 2     | 1242.1                      | 619.8 | 904.2 | 1/5 | 115/60/1 | 3    | 546                         | 142.8                       | 5-15P 🛈      |
|                  |       | 48.9                        | 24.4  | 35.6  |     |          |      | 19                          | 315                         |              |