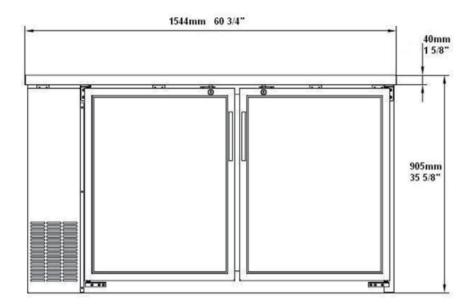

## CBBGD2-60CC Specifications

| Model           | Doors | Dimension<br>(mm)<br>(inch) |       |       | НР  | Voltage  | Amps  | Capacity<br>(L)<br>(Cu Ft.) | Net Weight<br>(KG)<br>(LBS) | Temperature<br>Range | NEMA<br>Config. |
|-----------------|-------|-----------------------------|-------|-------|-----|----------|-------|-----------------------------|-----------------------------|----------------------|-----------------|
|                 |       | L                           | D     | Н     |     |          |       | (Curt.)                     | (LD3)                       |                      |                 |
| CBBGD2-<br>60CC | 2     | 1546.9                      | 619.8 | 904.2 | 1/3 | 115/60/1 | 6.4 - | 447.4                       | 144.7                       | 0.5 ~ 3.3°C          | 5-15P 🕦         |
|                 |       | 60.9                        | 24.4  | 35.6  |     |          |       | 15.8                        | 319                         | 33 ~ 38°F            |                 |