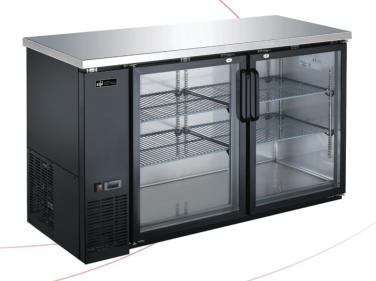

## Back Bar Glass Door Coolers

CBBGD2-60CC

CBBGD2-60CC

**Features** 

## Features:

- All steel construction with two exterior options
- Exterior covered in an easy to maintain black vinyl
- Counter tops and interiors are made with Type 304 stainless steel
- Door equipped with locks for security
- Self-closing doors equipped to stay open when past 90 degrees
- Adjustable/removable plastic coated shelves
- Refrigeration system holds 33°F to 38°F (-0.5°C

## CBBGD2-60CC Specifications

| Model           | Doors | Dimension<br>(mm)<br>(inch) |       |       | НР  | Voltage  | Amps  | Capacity<br>(L)<br>(Cu Ft.) | Net Weight<br>(KG)<br>(LBS) | Temperature<br>Range | NEMA<br>Config. |
|-----------------|-------|-----------------------------|-------|-------|-----|----------|-------|-----------------------------|-----------------------------|----------------------|-----------------|
|                 |       | L                           | D     | Н     |     |          |       | (Curt.)                     | (LD3)                       |                      |                 |
| CBBGD2-<br>60CC | 2     | 1546.9                      | 619.8 | 904.2 | 1/3 | 115/60/1 | 6.4 - | 447.4                       | 144.7                       | 0.5 ~ 3.3°C          | 5-15P 🕦         |
|                 |       | 60.9                        | 24.4  | 35.6  |     |          |       | 15.8                        | 319                         | 33 ~ 38°F            |                 |