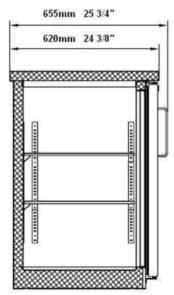

## Features:

- All steel construction with two exterior options
- Exterior covered in an easy to maintain black vinyl
- Counter tops and interiors are made with Type 304 stainless steel
- Door equipped with locks for security
- Self-closing doors equipped to stay open when past 90 degrees
- Adjustable/removable plastic coated shelves
- Refrigeration system holds 33°F to 38°F (-0.5°C

## CBBGD2-60CC Specifications

| Model           | Doors | Dimension<br>(mm)<br>(inch) |       |       | НР  | Voltage  | Amps  | Capacity<br>(L)<br>(Cu Ft.) | Net Weight<br>(KG)<br>(LBS) | Temperature<br>Range | NEMA<br>Config. |
|-----------------|-------|-----------------------------|-------|-------|-----|----------|-------|-----------------------------|-----------------------------|----------------------|-----------------|
|                 |       | L                           | D     | Н     |     |          |       | (Curt.)                     | (LD3)                       |                      |                 |
| CBBGD2-<br>60CC | 2     | 1546.9                      | 619.8 | 904.2 | 1/3 | 115/60/1 | 6.4 - | 447.4                       | 144.7                       | 0.5 ~ 3.3°C          | 5-15P 🕦         |
|                 |       | 60.9                        | 24.4  | 35.6  |     |          |       | 15.8                        | 319                         | 33 ~ 38°F            |                 |