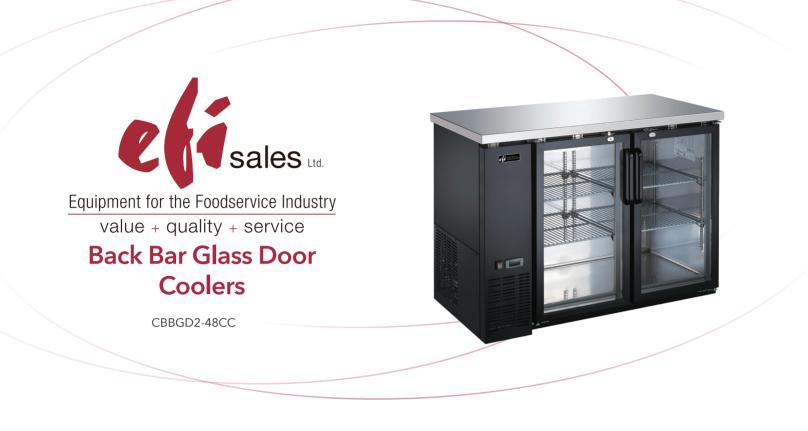

## Features:

- All steel construction with two exterior options
- Exterior covered in an easy to maintain black vinyl
- Counter tops and interiors are made with Type 304 stainless steel
- Door equipped with locks for security
- Self-closing doors equipped to stay open when past 90 degrees
- Adjustable/removable plastic coated shelves
- Refrigeration system holds 33°F to 38°F (-0.5°C

to 3.3°C) for optimum food preservation

- Removable door gasket
- Foamed-in polyurethane cell insulation