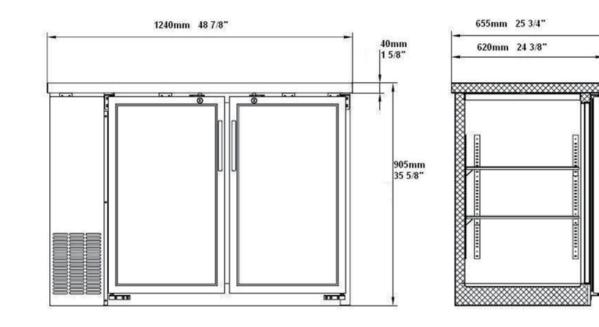

## Warranty:

• Two year parts and labour; Five years on compressor. For full warranty details visit https:// www.efifoodequip.com/warranty-info.php

| Model           | Doors | Dimension<br>(mm)<br>(inch) |       |       | HP  | Voltage  | Amps  | Capacity<br>(L)<br>(Cu Ft.) | Net Weight<br>(KG)<br>(LBS) | Temperature<br>Range | NEMA<br>Config. |
|-----------------|-------|-----------------------------|-------|-------|-----|----------|-------|-----------------------------|-----------------------------|----------------------|-----------------|
|                 |       | L                           | D     | Н     |     |          |       | (Cull.)                     | (LD3)                       |                      |                 |
| CBBGD2-<br>48CC | 2     | 1242.1                      | 619.8 | 904.2 | 1/3 | 115/60/1 | 6.4 - | 334.1                       | 117.9                       | 0.5 ~ 3.3°C          | 5-15P 🛈         |
|                 |       | 48.9                        | 24.4  | 35.6  |     |          |       | 11.8                        | 260                         | 33 ~ 38°F            |                 |