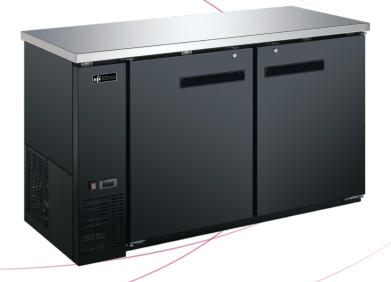

## Back Bar Solid Door Coolers

CBBDR2-60CC

CBBDR2-60CC

**Features** 

## **Features**

- All steel construction with two exterior options
  - Exterior covered in an easy to maintain black vinyl
- Counter tops and interiors are made with Type 304 Stainless Steel
- Recessed handles
- Door equipped with locks for security
- Self-closing doors equipped to stay open when past 90 degrees
- Adjustable/removable plastic coated shelves

- Refrigeration system holds 33°F to 41°F (-0.5°C to 5°C) for optimum food preservation
- Removable door gasket
- Foamed-in polyurethane cell insulation
- Removable installation board makes it easy to access condenser coil for cleaning and service