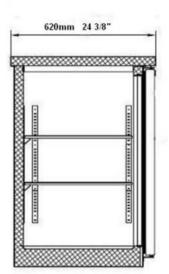

## **Features**

- All steel construction with two exterior options
  - Exterior covered in an easy to maintain black vinyl
- Counter tops and interiors are made with Type 304 Stainless Steel
- Recessed handles
- Door equipped with locks for security
- Self-closing doors equipped to stay open when past 90 degrees
- Adjustable/removable plastic coated shelves

## Warranty

- 2 year parts and labour; 5 years on compressor
- Specifications subject to change without notice.

| Model           | Doors | Dimension<br>(mm)<br>(inch) |       |       | HP  | Voltage  | Amps | Capacity<br>(L) | Net Weight<br>(KG) | NEMA Config.     |
|-----------------|-------|-----------------------------|-------|-------|-----|----------|------|-----------------|--------------------|------------------|
|                 |       | L                           | D     | Н     |     |          |      | (Cu Ft.)        | (LBS)              |                  |
| CBBDR2-<br>60CC | 2     | 1546.9                      | 619.8 | 904.2 | 1/5 | 115/60/1 | 2.88 | 447.4           | 172.3              | 5-15P <b>(i)</b> |
|                 |       | 60.9                        | 24.4  | 35.6  |     |          |      | 15.8            | 380                |                  |