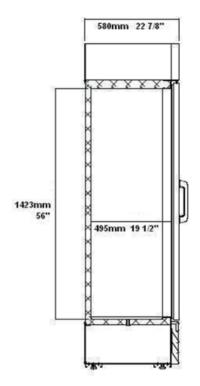

## Warranty:

 Two year parts and labour; Five years on compressor. For full warranty details visit https:// www.efifoodequip.com/warranty-info.php

C1-23GD

Specifications

| Model   | Doors | Shelves | Dimension<br>(mm)<br>(inch) |       |        | НР  | Voltage  | Amps   | Capacity<br>(L)<br>(Cu Ft.) | Net Weigh<br>(KG)<br>(LBS) | <sup>t</sup> Temperature<br>Range | NEMA<br>Config. |
|---------|-------|---------|-----------------------------|-------|--------|-----|----------|--------|-----------------------------|----------------------------|-----------------------------------|-----------------|
|         |       |         | L                           | D     | Н      |     |          |        | (Curt.)                     | (LD3)                      |                                   |                 |
| C1-23GD | 1     | 4       | 650.2                       | 581.7 | 2016.8 | 1/5 | 115/60/1 | 2.88 - | 398                         | 94.8                       | 0.5 ~ 5°C                         | 5-15P 🛈         |
|         |       |         | 25.6                        | 22.9  | 79.4   |     |          |        | 14                          | 209                        | 33 ~ 41°F                         |                 |