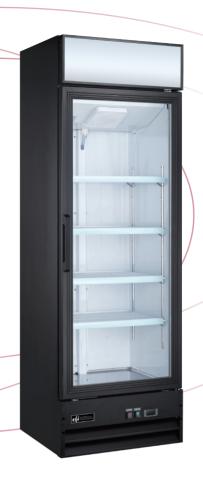

## Refrigerated Merchandisers

C1-23GD

C1-23GD

**Features** 

## Features:

- Evaporator fan motor that stops when door is open to conserve energy
- Removable gasket that is easy to clean and replace
- Adjustable/removable plastic coated wire shelves
  - Shelves can be set-up to hold standard full size hotel pans
- Bottom-mounted cooling unit is easy to remove and clean
- Outstanding temperature preservation reduces energy consumption via foamed-in

- polyurethane cell insulation
- Auto evaporation of defrosting water
- Round corner design for inner bottom shelf to facilitate easy cleaning
- Cold air circulation via fan for temperature balance
- Refrigeration unit holds 33°F to 41°F (-0°C to 5°C)