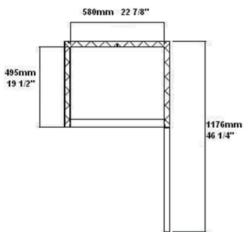

## Warranty:

 Two year parts and labour; Five years on compressor. For full warranty details visit https:// www.efifoodequip.com/warranty-info.php

C1-23GD

Specifications

| Model   | Doors | Shelves | Dimension<br>(mm)<br>(inch) |       |        | НР  | Voltage  | Amps   | Capacity<br>(L)<br>(Cu Ft.) | Net Weigh<br>(KG)<br>(LBS) | <sup>t</sup> Temperature<br>Range | NEMA<br>Config. |
|---------|-------|---------|-----------------------------|-------|--------|-----|----------|--------|-----------------------------|----------------------------|-----------------------------------|-----------------|
|         |       |         | L                           | D     | Н      |     |          |        | (Curt.)                     | (LD3)                      |                                   |                 |
| C1-23GD | 1     | 4       | 650.2                       | 581.7 | 2016.8 | 1/5 | 115/60/1 | 2.88 - | 398                         | 94.8                       | 0.5 ~ 5°C                         | 5-15P 🛈         |
|         |       |         | 25.6                        | 22.9  | 79.4   |     |          |        | 14                          | 209                        | 33 ~ 41°F                         |                 |