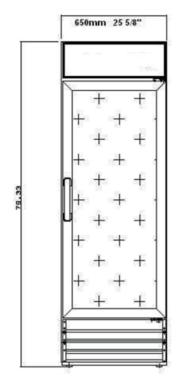

## Warranty:

 Two year parts and labour; Five years on compressor. For full warranty details visit https:// www.efifoodequip.com/warranty-info.php

C1-23GD

Specifications

| Model   | Doors | Shelves | Dimension<br>(mm)<br>(inch) |       |        | НР  | Voltage  | Amps   | Capacity<br>(L)<br>(Cu Ft.) | Net Weigh<br>(KG)<br>(LBS) | <sup>t</sup> Temperature<br>Range | NEMA<br>Config. |
|---------|-------|---------|-----------------------------|-------|--------|-----|----------|--------|-----------------------------|----------------------------|-----------------------------------|-----------------|
|         |       |         | L                           | D     | Н      |     |          |        | (Curt.)                     | (LD3)                      |                                   |                 |
| C1-23GD | 1     | 4       | 650.2                       | 581.7 | 2016.8 | 1/5 | 115/60/1 | 2.88 - | 398                         | 94.8                       | 0.5 ~ 5°C                         | 5-15P 🛈         |
|         |       |         | 25.6                        | 22.9  | 79.4   |     |          |        | 14                          | 209                        | 33 ~ 41°F                         |                 |